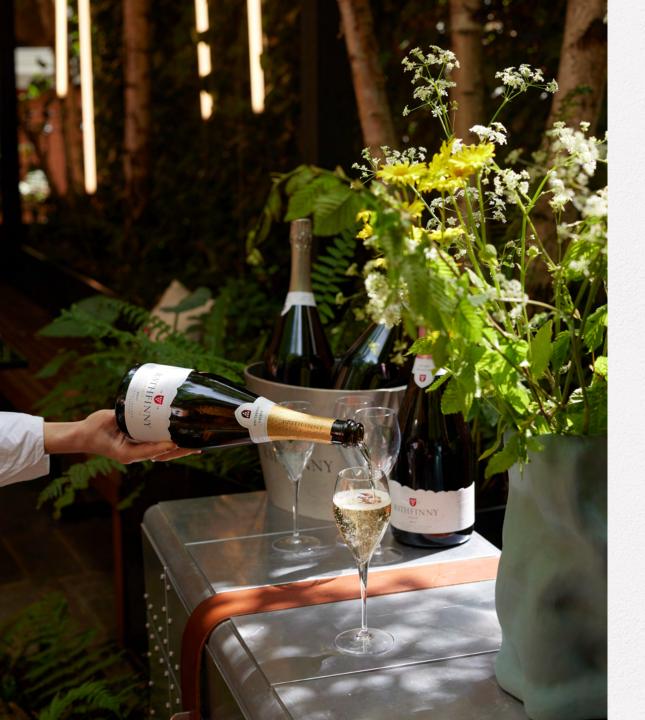

#### OUR GIFTING PORTFOLIO

Delve into our library of vintage Sussex Sparkling wines and choose from our range of elegant gift-boxed wines, showstopping magnums, treat boxes and vouchers. To explore our wider selection of spirits, still wines and wine-related gifts, please contact the Cellar Door.

# VINTAGE SUSSEX SPARKLING WINES

Add a gift box for extra special presentation.

CLASSIC CUVÉE Our house-style Sussex Sparkling. ROSÉ BRUT Our expressive Sussex Sparkling. BLANC DE BLANCS Our elegant Sussex Sparkling. BLANC DE NOIRS Our signature Sussex Sparkling.