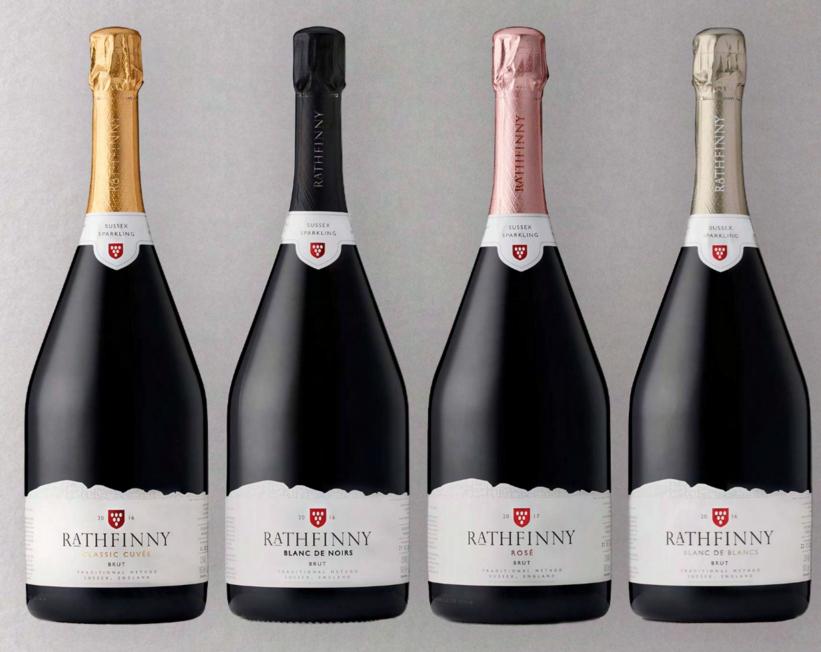

# VINTAGE SUSSEX SPARKLING WINES

Add a gift box for extra special presentation.

CLASSIC CUVÉE Our house-style Sussex Sparkling. ROSÉ BRUT Our expressive Sussex Sparkling. BLANC DE BLANCS Our elegant Sussex Sparkling. BLANC DE NOIRS Our signature Sussex Sparkling.