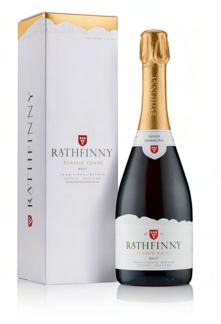

# VINTAGE SUSSEX SPARKLING WINES

Add a gift box for extra special presentation.

CLASSIC CUVÉE Our house-style Sussex Sparkling. ROSÉ BRUT Our expressive Sussex Sparkling. BLANC DE BLANCS Our elegant Sussex Sparkling. BLANC DE NOIRS Our signature Sussex Sparkling.