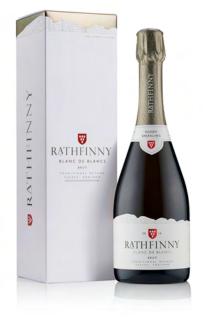

# VINTAGE SUSSEX SPARKLING WINES

Add a gift box for extra special presentation.

CLASSIC CUVÉE Our house-style Sussex Sparkling. ROSÉ BRUT Our expressive Sussex Sparkling. BLANC DE BLANCS Our elegant Sussex Sparkling. BLANC DE NOIRS Our signature Sussex Sparkling.