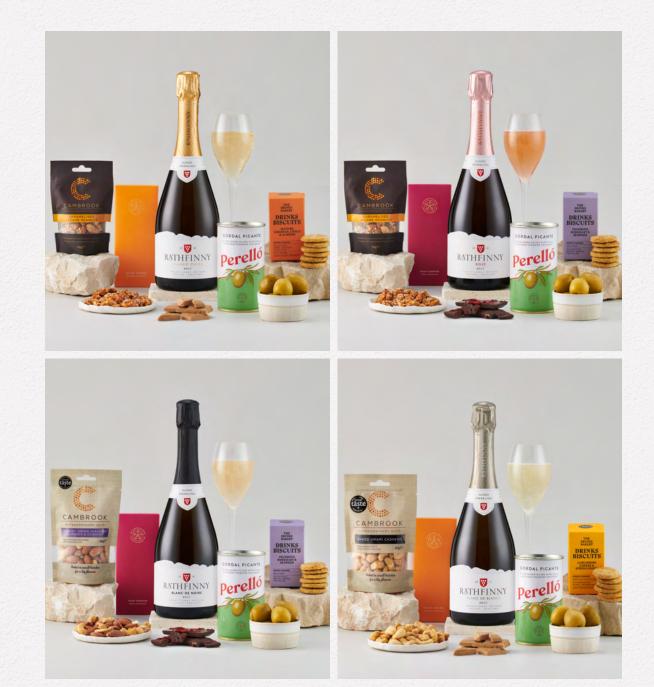

#### TREAT BOXES

Our food and wine treat boxes each contain a bottle of Sussex Sparkling which can be enjoyed alongside a snack selection of Perello Olives, Drinks Biscuits, Cambrook nuts and Chocolate Society bars.

- Classic Cuvée Treat Box
- Rosé Treat Box
- The Blanc de Noirs Treat Box
- The Blanc de Blancs Treat Box