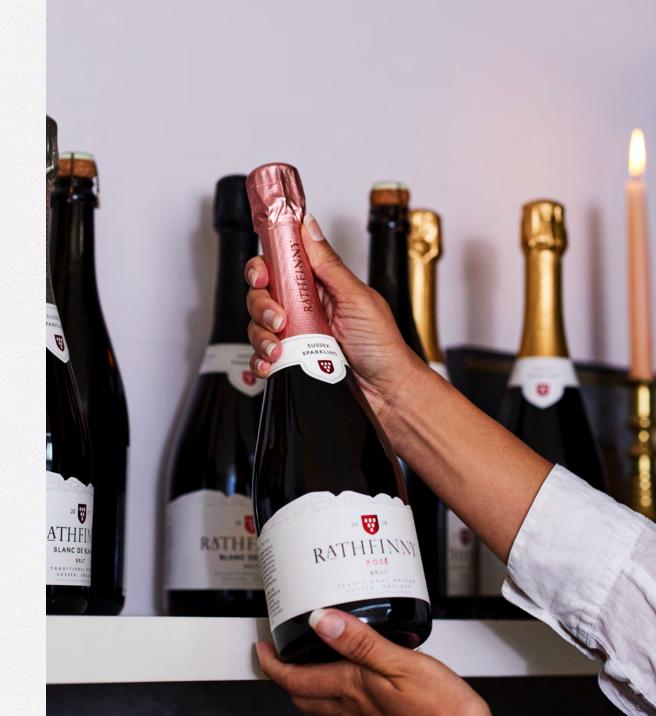

#### OUR GIFTING PORTFOLIO

Delve into our library of vintage Sussex Sparkling wines and choose from our range of elegant gift-boxed wines, showstopping magnums, treat boxes and vouchers. To explore our wider selection of spirits, still wines and wine-related gifts, please contact the Cellar Door.

# VINTAGE SUSSEX SPARKLING WINES

Add a gift box for extra special presentation.

CLASSIC CUVÉE Our house-style Sussex Sparkling. ROSÉ BRUT Our expressive Sussex Sparkling. BLANC DE BLANCS Our elegant Sussex Sparkling. BLANC DE NOIRS Our signature Sussex Sparkling.